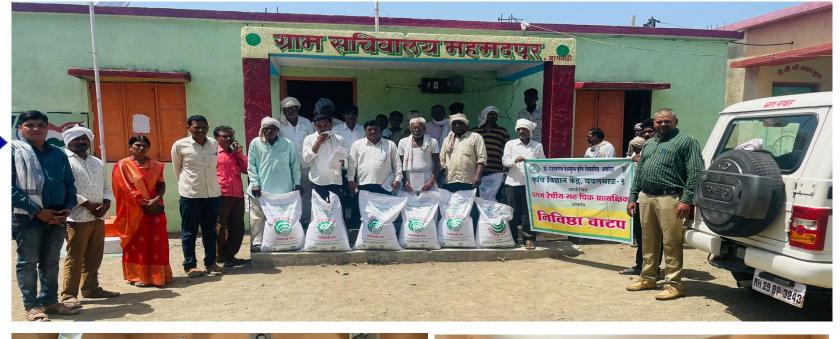

Model village at Mahamdpur (Babhulagaon) 18.08.2023

Seed Distribution OFT & FLD Pigeon pea

Model village at
Mahamdpur
(Babhulagaon)
18.08.2023