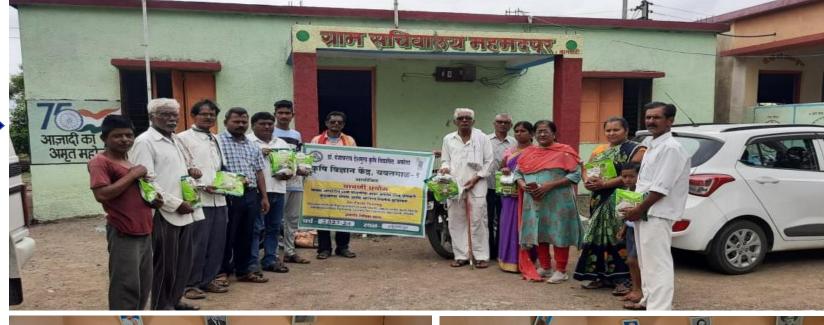

Model village at Mahamdpur (Babhulagaon) 18.08.2023

Seed Distribution OFT & FLD Pigeon pea

Model village at
Mahamdpur
(Babhulagaon)
18.08.2023